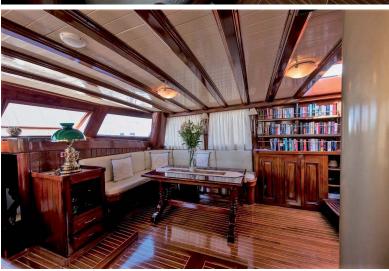

# **DELUXE SHIP ERATO** From Athens

The elegant motor sailer Erato offers all the comfort and luxury to take you on unforgettable adventures by bike and boat in Greece. Named after the ancient muse of poetry, the yacht magically attracts the eye. You will immediately feel at home in the cabins clad in fine teak wood and the cozy salon. All six guest cabins are located below deck and feature en-suite bathrooms with separate shower stalls and WC

In the salon you will find a well-stocked bar and there is plenty of room to socialize. In the outside area of the ship there are enough comfortable seats and berths for you to relax.

The friendly, service-oriented crew, with their love of seafaring, will make your vacation dreams come true.