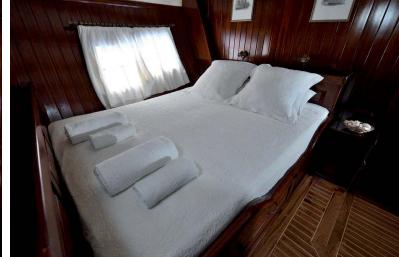

# **DELUXE SHIP ERATO** From Athens

The elegant motor sailer Erato offers all the comfort and luxury to take you on unforgettable adventures by bike and boat in Greece. Named after the ancient muse of poetry, the yacht magically attracts the eye. You will immediately feel at home in the cabins clad in fine teak wood and the cozy salon. All six guest cabins are located below deck and feature en-suite bathrooms with separate shower stalls and WC

### SHIP DETAILS

Year of construction: 2001 (2022 complete reconstruction)

**Size:** 30 m x 7,1 m

Cabin size: 10 - 12 m<sup>2</sup>

(5x twin beds / 2x double beds)

Cabin features: Teak cladding, A/C,

hairdryer, mirror

Bathroom: Tiled, shower cabin, washbasin & toilet

Sail Surface: 498 m<sup>2</sup>

**Service:** Daily cabin cleaning, fresh towels and bed linen at mid-week

Special Features: Traditional gulet, exquisit wooden furnishings, 2 masts with sails, outside dining area, WiFi