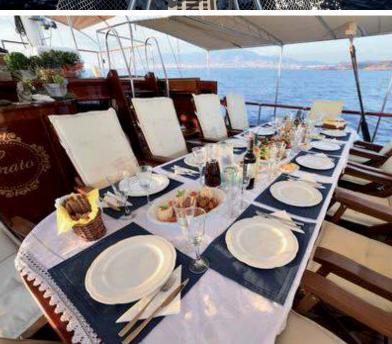

In the salon you will find a well-stocked bar and there is plenty of room to socialize. In the outside area of the ship there are enough comfortable seats and berths for you to relax.

The friendly, service-oriented crew, with their love of seafaring, will make your vacation dreams come true.

Of course, this also includes typical Greek food, which is always lovingly served.