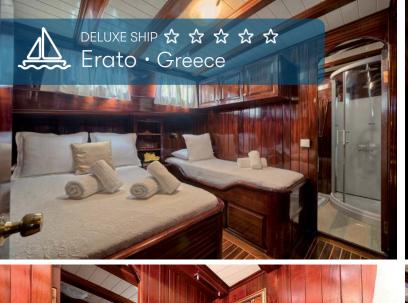

# **DELUXE SHIP ERATO** From Athens

The elegant motor sailer Erato offers all the comfort and luxury to take you on unforgettable adventures by bike and boat in Greece. Named after the ancient muse of poetry, the yacht magically attracts the eye. You will immediately feel at home in the cabins clad in fine teak wood and the cozy salon. All six guest cabins are located below deck and feature en-suite bathrooms with separate shower stalls and WC

### SHIP DETAILS

Year of construction: 2001 (2022 complete reconstruction)

**Size:** 30 m x 7,1 m

Cabin size: 10 - 12 m<sup>2</sup>

(5x twin beds / 2x double beds)

Cabin features: Teak cladding, A/C,

hairdryer, mirror

Bathroom: Tiled, shower cabin, washbasin & toilet

Sail Surface: 498 m<sup>2</sup>

**Service:** Daily cabin cleaning, fresh towels and bed linen at mid-week

Special Features: Traditional gulet, exquisit wooden furnishings, 2 masts with sails, outside dining area, WiFi