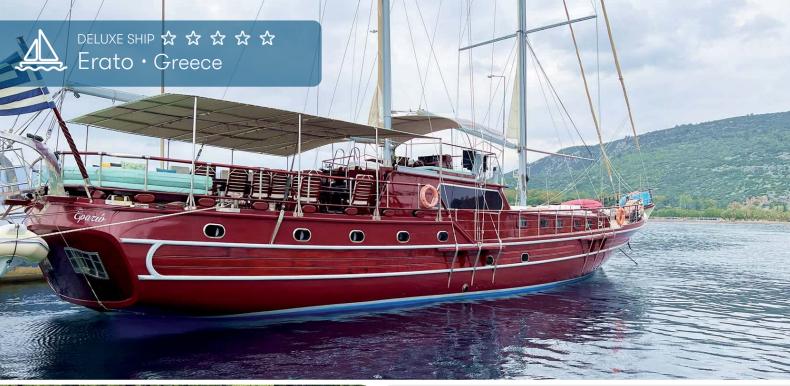

# **DELUXE SHIP ERATO** From Athens

The elegant motor sailer Erato offers all the comfort and luxury to take you on unforgettable adventures by bike and boat in Greece. Named after the ancient muse of poetry, the yacht magically attracts the eye. You will immediately feel at home in the cabins clad in fine teak wood and the cozy salon. All six guest cabins are located below deck and feature en-suite bathrooms with separate shower stalls and WC

### SHIP DETAILS

Year of construction: 2001 (2022 complete reconstruction)

**Size:** 30 m x 7,1 m

Cabin size: 10 - 12 m<sup>2</sup>

(5x twin beds / 2x double beds)

Cabin features: Teak cladding, A/C,

hairdryer, mirror

Bathroom: Tiled, shower cabin, washbasin & toilet

Sail Surface: 498 m<sup>2</sup>

**Service:** Daily cabin cleaning, fresh towels and bed linen at mid-week

Special Features: Traditional gulet, exquisit wooden furnishings, 2 masts with sails, outside dining area, WiFi